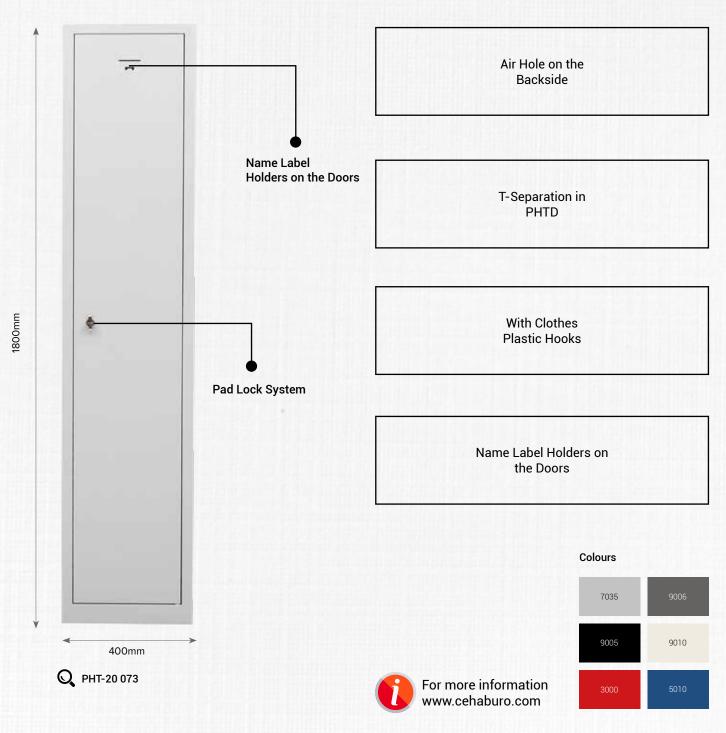

## **PHT / PHTD SERIES**

Fully welled strong construction
Epoxy-polyester powder coating
Reinforced doors with internal spring hinges 90° opening, silence closing
The single door per column lockers are equipped with clothe bar and hooks and had shelve
The double door per column lockers are equipped with clothe bar and hooks
Choose in cylinder or pad locks
Cylinder lock with double key
ANFOR normed
T-separation in PHTD