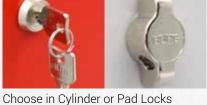

## **PHT / PHTD SERIES**

Fully welled strong construction
Epoxy-polyester powder coating
Reinforced doors with internal spring hinges 90° opening, silence closing
The single door per column lockers are equipped with clothe bar and hooks and had shelve
The double door per column lockers are equipped with clothe bar and hooks
Choose in cylinder or pad locks
Cylinder lock with double key
ANFOR normed
T-separation in PHTD