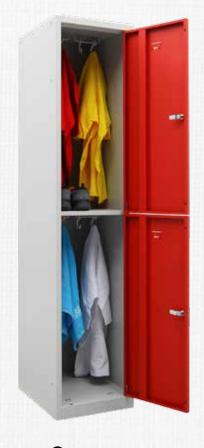

## **PHT / PHTD SERIES**

Fully welled strong construction
Epoxy-polyester powder coating
Reinforced doors with internal spring hinges 90° opening, silence closing
The single door per column lockers are equipped with clothe bar and hooks and had shelve
The double door per column lockers are equipped with clothe bar and hooks
Choose in cylinder or pad locks
Cylinder lock with double key
ANFOR normed
T-separation in PHTD