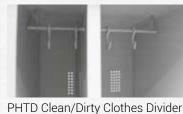

## **PHT / PHTD SERIES**

Fully welled strong construction
Epoxy-polyester powder coating
Reinforced doors with internal spring hinges 90° opening, silence closing
The single door per column lockers are equipped with clothe bar and hooks and had shelve
The double door per column lockers are equipped with clothe bar and hooks
Choose in cylinder or pad locks
Cylinder lock with double key
ANFOR normed
T-separation in PHTD