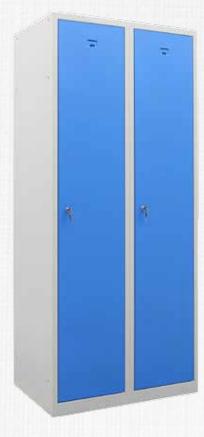

500

| PHT-20 07 |
|-----------|
| 1/2       |
| 1800      |
| 400       |
| 500       |
|           |
| PH-180-1- |
| 1/2       |
| 1800      |
| 400       |
|           |

| 2          |
|------------|
| 1800       |
| 400        |
| 500        |
|            |
| PHTD-20 12 |
| 2          |
| 1800       |
| 400        |
|            |