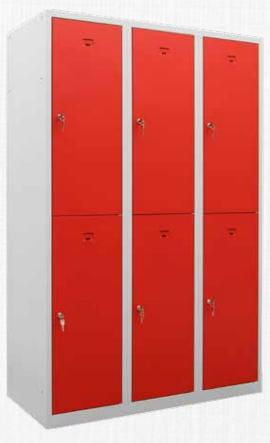

| PHT-20 086  |
|-------------|
| 3/6         |
| 1800        |
| 400         |
| 500         |
|             |
| PHTD-20 132 |
| 3/6         |
| 1800        |
| 400         |
| FOO         |

## **PHT / PHTD SERIES**

Fully welled strong construction
Epoxy-polyester powder coating
Reinforced doors with internal spring hinges 90° opening, silence closing
The single door per column lockers are equipped with clothe bar and hooks and had shelve
The double door per column lockers are equipped with clothe bar and hooks
Choose in cylinder or pad locks
Cylinder lock with double key
ANFOR normed
T-separation in PHTD